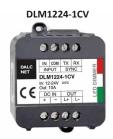

## DLM1224-1CV control unit

One-channel control unit with ON/OFF and DIMMER function in 12Vdc or 24Vdc constant voltage for monochrome LEDs. Control via a normally open button, 0-10V / 1-10V signal or potentiometer. The system can be expanded with the use of additional control units. Can be installed in unshielded indoor environments. Active memory function.

Power supply voltage: Vin = Vout - 12/24Vdc

Output current: 10A - 12/24Vdc

Power rating: 120W@12Vdc - 240W@24Vdc