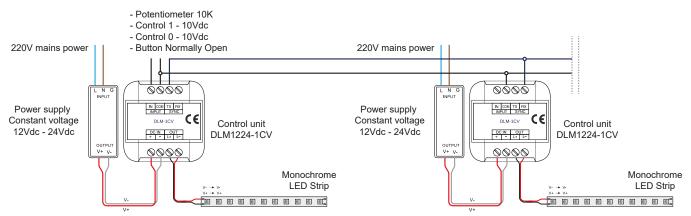

## **EXAMPLE OF MONOCHROME LED STRIP CONTROL WITH AMPLIFIER**

256 www.nanoledlighting.com