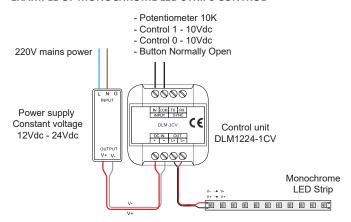

## DLM1224-1CV control unit



One-channel control unit with ON/OFF and DIMMER function in 12Vdc or 24Vdc constant voltage for monochrome LEDs. Control via a normally open button, 0-10V / 1-10V signal or potentiometer. The system can be expanded with the use of additional control units. Can be installed in unshielded indoor environments. Active memory function.

Power supply voltage: Vin = Vout - 12/24Vdc

Output current: 10A - 12/24Vdc

Power rating: 120W@12Vdc - 240W@24Vdc





## **EXAMPLE OF MONOCHROME LED STRIPS CONTROL**



## **EXAMPLE OF MONOCHROME LED STRIP CONTROL WITH AMPLIFIER**



256 www.nanoledlighting.com